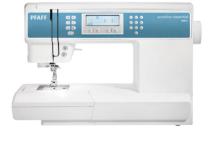

#### ambition 1.0

Behind the clean lines of this sewing machine you'll find the most modern functionality