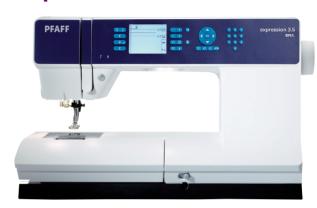

# expression™ 3,5

## **REALIZE YOUR POTENTIAL**

This sewing machine has more to discover than you can imagine.

- Tapering on all 9mm decorative stitches
- Sensormatic Buttonhole
- Illuminated Graphic Display

RRP \$3,999 Special \$1,999 Save \$2,000