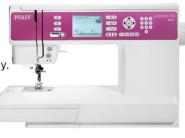

# expression™ 3,5

## **REALIZE YOUR POTENTIAL**

This sewing machine has more to discover than you can imagine.

- Tapering on all 9mm decorative stitches
- Sensormatic Buttonhole
- Illuminated Graphic Display

RRP \$3,999 Special \$1,999 Save \$2,000